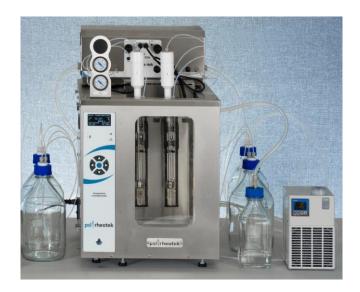

## Integration with RPV system.

Part Ref: 20470/A

Small compact bath chiller, 220W cooling (220-240V, 50/60Hz

Part Ref: 20470/B

Small compact bath chiller, 220W cooling (100-115V, 50/60Hz

The Compact chiller can be located next to the RPV viscometer bath, allowing easy access to checking the coolant level.