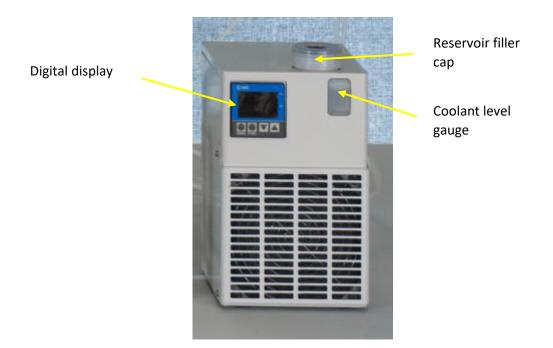

## Features:

- Set temperature range 10 to 60 deg. C
- Dustproof filter
- Visible gauge to see coolant level
- Fluid tap water, Ethylene glycol solution (<20%)
- Tank capacity 110mL
- Easy to use keypad and display
- Size: 130mm (width) x 210 mm (height) x 150mm (depth)

## Integration with RPV system.

Part Ref: 20470/A

Small compact bath chiller, 220W cooling (220-240V, 50/60Hz

Part Ref: 20470/B

Small compact bath chiller, 220W cooling (100-115V, 50/60Hz

The Compact chiller can be located next to the RPV viscometer bath, allowing easy access to checking the coolant level.